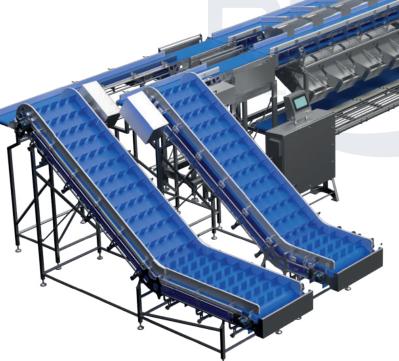

Receiver Tank

- Infeed Conveyors
- Customized Slotted Infeed Conveyor (Gooseneck Conveyor)
- Take Away Conveyors
- Flexible Batching Bins
- End of Line Equipments

**Optional Features** 

Arde Studio Software (Grading, Labelling, Packing, Reporting, etc)