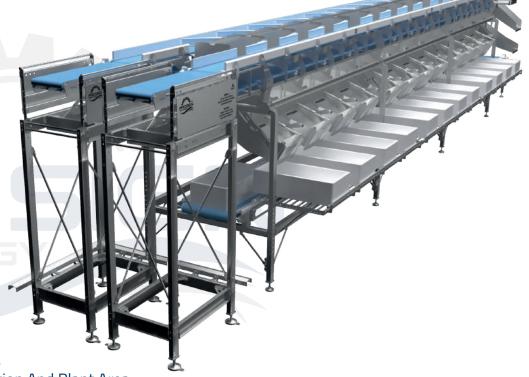

## PRO-GRDS L900

Prosign L900 grading machine is used for safe and fast weighing of products up to maximum 7 kg. The weighing platform can be selected according to the product size. Available single and dual lanes and with a complete modular design.

- Made of Stainless Steel AISI 304-316,
- FDA Approved Instruments,
- Unique Hygienic Design With IP68, IP69K Grade,
- Flexible Configuration According To Your Production And Plant Area,
- User Friendly,
- Easy Maintenance,
- Easy Cleaning and Ergonomic Design,
- Surface Sandblasting Application,
- Adaptable With Other Process Equipment,
- Easy Upgrade (One Side To Two Sides And Expandable Modules),
- Solution Partners; INTRALOX, NGI, HABASIT SMC etc.