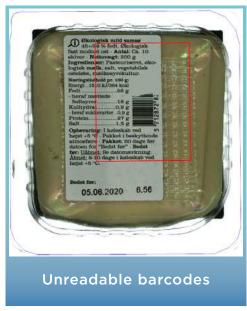

# INSPECTION EXAMPLES

SmartInspector® reliably and accurately detects errors exceeding the set desired quality level. Following examples show some of the errors that SmartInspector® detects and rejects.