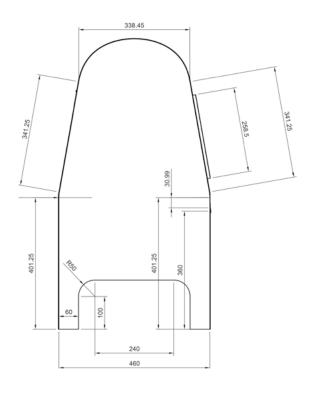

## **Mechanical Specifications**

| Material                    | AISI 304 steel        |
|-----------------------------|-----------------------|
| Dimensions                  | 885H x 600W x 460D mm |
| Weight                      | 40 kg                 |
| Maximum conveyor belt width | 340 mm                |
| Ejection mechanism          | Optional              |