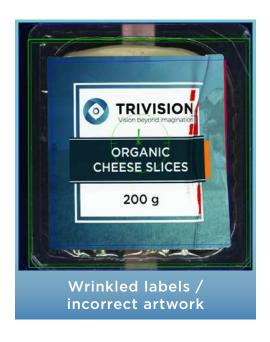

# INSPECTION EXAMPLES

SmartInspector® reliably and accurately detects errors exceeding the set desired quality level. Following examples show some of the errors that SmartInspector® detects and rejects.