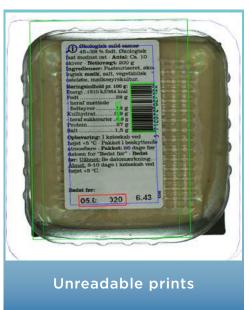

# INSPECTION EXAMPLES

SmartInspector® reliably and accurately detects errors exceeding the set desired quality level. Following examples show some of the errors that SmartInspector® detects and rejects.