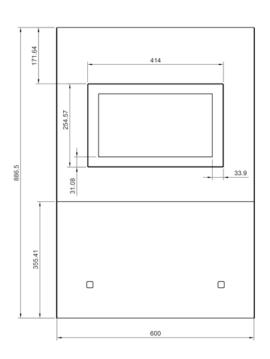

## **Mechanical Specifications**

| Material                    | AISI 304 steel        |
|-----------------------------|-----------------------|
| Dimensions                  | 885H x 600W x 460D mm |
| Weight                      | 40 kg                 |
| Maximum conveyor belt width | 340 mm                |
| Ejection mechanism          | Optional              |