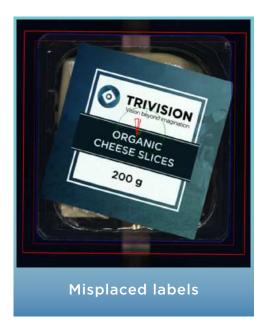

# INSPECTION EXAMPLES

SmartInspector® reliably and accurately detects errors exceeding the set desired quality level. Following examples show some of the errors that SmartInspector® detects and rejects.